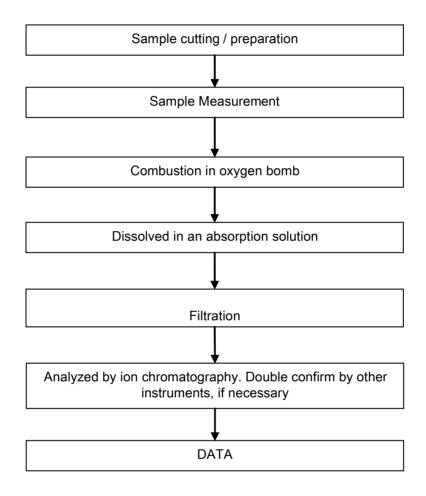

### **Halogen Testing Flow Chart**

- 1) Name of the person who made testing: Bruce Xiao
- 2) Name of the person in charge of testing: Bella Wang

Unless otherwise agreed in writing, this document is issued by the Company subject to its General Conditions of Service printed overleaf, available on request or accessible at <a href="http://www.sgs.com/en/Terms-and-Conditions.aspx">http://www.sgs.com/en/Terms-and-Conditions.aspx</a> and, for electronic format documents, subject to Terms and Conditions for Electronic Documents at <a href="http://www.sgs.com/en/Terms-and-Conditions/Terms-e-Document.aspx">http://www.sgs.com/en/Terms-and-Conditions/Terms-e-Document.aspx</a>. Attention is drawn to the limitation of liability, indemnification and jurisdiction issues defined therein. Any holder of this document is advised that information contained hereon reflects the Company's findings at the time of its intervention only and within the limits of Client's instructions, if any. The Company's sole responsibility is to its Client and this document does not exonerate parties to a transaction from exercising all their rights and obligations under the transaction documents. This document cannot be reproduced except in full, without prior written approval of the Company. Any unauthorized alteration, forgery or falsification of the content or appearance of this document is unlawful and offenders may be prosecuted to the fullest extent of the law. Unless otherwise stated the results shown in this test report refer only to the sample(s) tested.